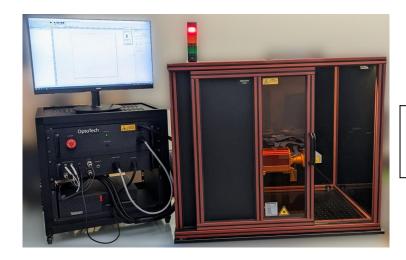

## **Laser Marking System**

## **Marking Applications:**

- metal substrate
- plastic substrates

Performance Specifications: - pulsed or CW fiber laser system

- laser power up to 100W

- XY scanning head with f-Theta lens

- max. marking field 200mm x 200mm

- marking spot size from 20um to 120um

- max. marking speed: up to 1000mm/s

- motorised Z axis

- red aiming beam

Electrical Specifications: - operating voltage 110V to 240V

- peak operating current up to 5A

Footprint: - marking enclosure 900mm x 600mm x 970mm

- laser and controller unit 600mm x 450mm x 600mm

Operational Environment: - temperature range: 20C to 35C

Safety Features: - Colour coded tower light

- Emergency Stop

- Front Door Interlock

- Class 4 Laser Warning Labels